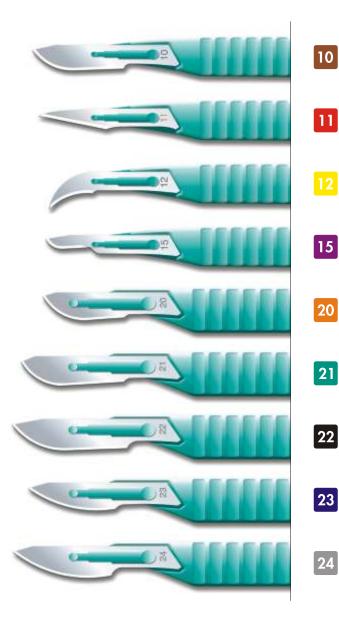

Packed in easy peel pouches. 10 scalpels per unit box.

Boxes are colour coded for easy identification. 10 boxes per case. (Mini scalpels sold in bulk only)